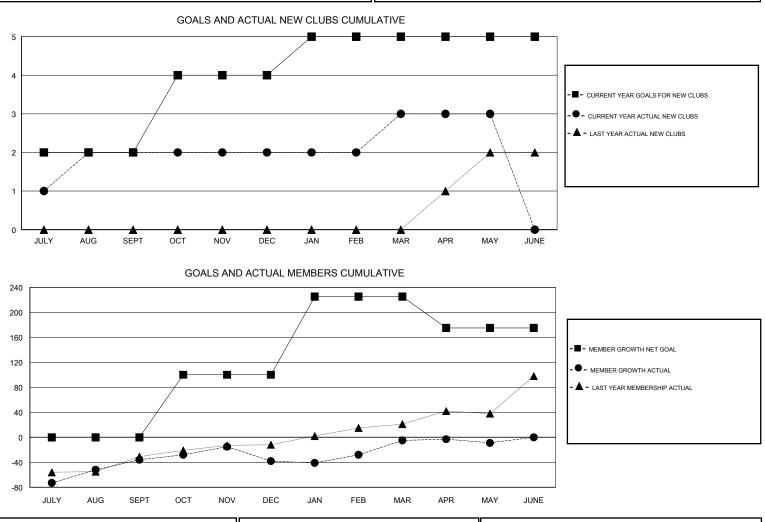

## VENKATA S RAJU DANTULURI GMT:

| GMT: VENKATA S RAJU DANTULURI |               |           |               | ION INDIA             |                           |                         | GMT CA                                             |  |
|-------------------------------|---------------|-----------|---------------|-----------------------|---------------------------|-------------------------|----------------------------------------------------|--|
|                               | Club          | S         |               | Members               |                           |                         |                                                    |  |
|                               | RESULTS FOR   | 2017-2018 |               | RESULTS FOR 2017-2018 |                           |                         |                                                    |  |
| QUARTER                       | NEW CLUB GOAL | NEW CLUBS | DROPPED CLUBS | QUARTER               | MEMBER GROWTH NET<br>GOAL | MEMBER GROWTH<br>ACTUAL | DROPPED<br>MEMBERS ACTUAL<br>(including transfers) |  |
| JULY/AUG/SEPT                 | 2             | 2         | 0             | JULY/AUG/SEPT         | 0                         | 99                      | 131                                                |  |
| OCT/NOV/DEC                   | 2             | 0         | 1             | OCT/NOV/DEC           | 100                       | 31                      | 32                                                 |  |
| JAN/FEB/MAR                   | 1             | 1         | 0             | JAN/FEB/MAR           | 125                       | 64                      | 22                                                 |  |
| APR/MAY/JUNE                  | 0             | 0         | 0             | APR/MAY/JUNE          | -50                       | 34                      | 37                                                 |  |